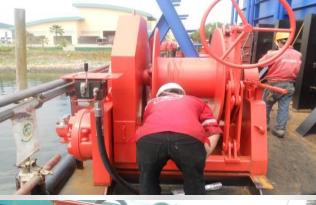

# Deck Machinery

- Anchor Handling/Towing winch
- Anchor Windlass
- Double Drum Waterfall Winch
- Hold Back Winch
- Man Riding Winch
- Mooring Winch
- Tugger Winch
- Towing Winch