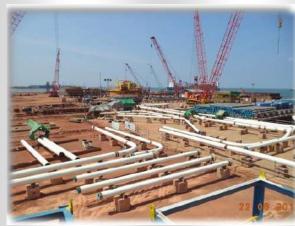

# **Fabrication**

- Outfitting Fabrication
- Piping Fabrication
- Platforms Fabrication
- Structural Fabrication

# **Batam Yard**

• Total Plant Area: 32 Hectares

Fabrication Area: 100m(L) X 20m(W) X 20m(H)

Waterfront: 460mOther Features :

# Yard Facilities PT Nexus Indonesia, Batam, Indonesia (32 Hectares with 460m Waterfront) Copper Slag Process Plant Blasting & Painting Shop Open Fabrication Area Jetty 2 and Launch Way Jetty 110m x 65m Piping workshop (22m x 108m) Machine Shop (62m x 125m) Main Store (20m x 30m) Equipment Storage Area