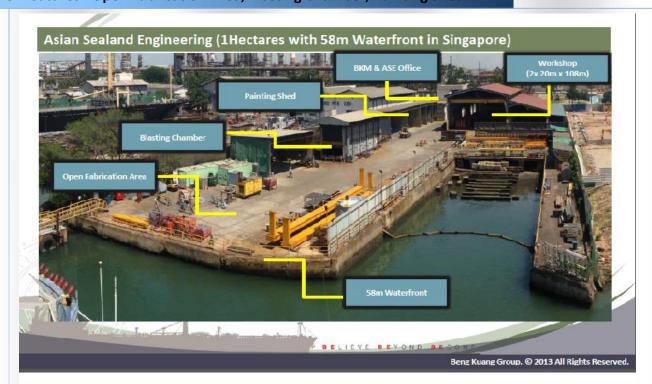

# Singapore Yard

Total Plant Area: 1 Hectare

Fabrication Area: 108m(L) X 20m(W) X 20m(H)

Waterfront: 58m

Other Features: Open Fabrication Area, Blasting Chamber, Painting Shed