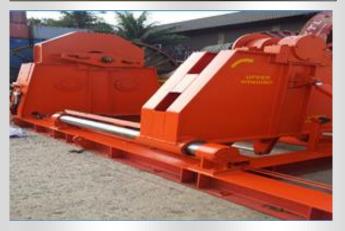

# Deck Machinery

- Anchor Handling/Towing winch
- Anchor Windlass
- Double Drum Waterfall Winch
- Hold Back Winch
- Man Riding Winch
- Mooring Winch
- Tugger Winch
- Towing Winch