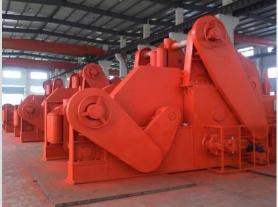

# Deck Machinery

- Anchor Handling/Towing winch
- Anchor Windlass
- Double Drum Waterfall Winch
- Hold Back Winch
- Man Riding Winch
- Mooring Winch
- Tugger Winch
- Towing Winch