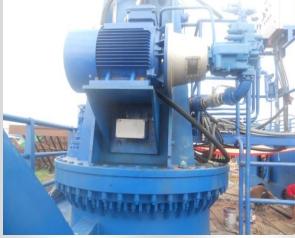

# Deck Machinery

- Anchor Handling/Towing winch
- Anchor Windlass
- Double Drum Waterfall Winch
- Hold Back Winch
- Man Riding Winch
- Mooring Winch
- Tugger Winch
- Towing Winch