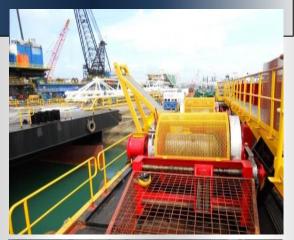

# Deck Machinery

- Anchor Handling/Towing winch
- Anchor Windlass
- Double Drum Waterfall Winch
- Hold Back Winch
- Man Riding Winch
- Mooring Winch
- Tugger Winch
- Towing Winch