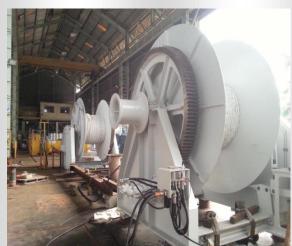

# Deck Machinery

- Anchor Handling/Towing winch
- Anchor Windlass
- Double Drum Waterfall Winch
- Hold Back Winch
- Man Riding Winch
- Mooring Winch
- Tugger Winch
- Towing Winch